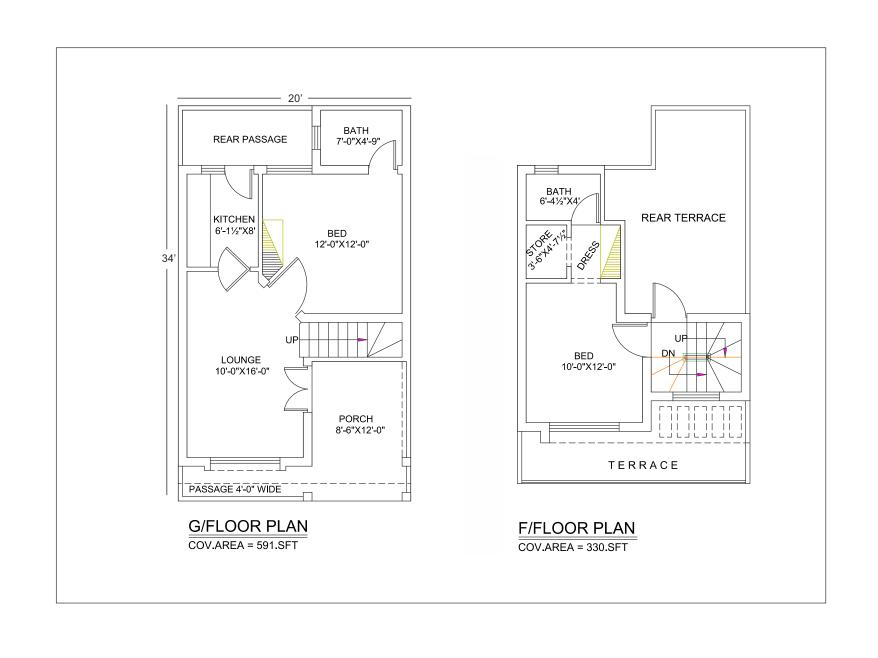

16 Lac be paid upfront upon agreement signing.

## **Installment Payments**

Installments over 2 years, with 1 Lac payable every month. 4 Half Yearly Payment with 6 Lac Payable after 6 months.



| Size    | Total Price | Covered Area | Booking         | Monthly Instalment | After 6 Months |
|---------|-------------|--------------|-----------------|--------------------|----------------|
| 3-Marla | 60,00000/-  | 920 Sqf      | Rs. 1,600,000/- | Rs. 100,000/-      | Rs. 600,000/-  |

## **Key Features**

#### **Bedrooms:**

2 well-designed and cozy bedrooms.

#### **Bathrooms:**

2 modern bathrooms with high-quality fixtures.

#### Car Porch:

Adequate space for parking your vehicle securely.

### **Construction Quality:**

Built with A-grade materials to ensure durability and safety.







## 4 Marla Single Storey House

4 Marla single storey low cost house, perfect formiddle-class families looking for both affordability and comfort.

| Sale Price:   | 65 Lac per Unit |
|---------------|-----------------|
| Plot Size:    | 4 Marla (25×40) |
| Covered Area: | 1000 Sq Ft      |

## **Payment Plan Details**

## **Advance Payment**

16 Lac to be paid upfront upon agreement signing.

## **Installment Payments**

Installments over 2 years, with 1.25 Lac payable every month. 4 Half Yearly Payment with 6 Lac Payable after 6 months.



| Size    | Total Price | Covered Area | Booking         | Monthly Instalment | After 6 Months |
|---------|-------------|--------------|-----------------|--------------------|----------------|
| 4-Marla | 65,00000/-  | 1000 Sqf     | Rs. 1,600,000