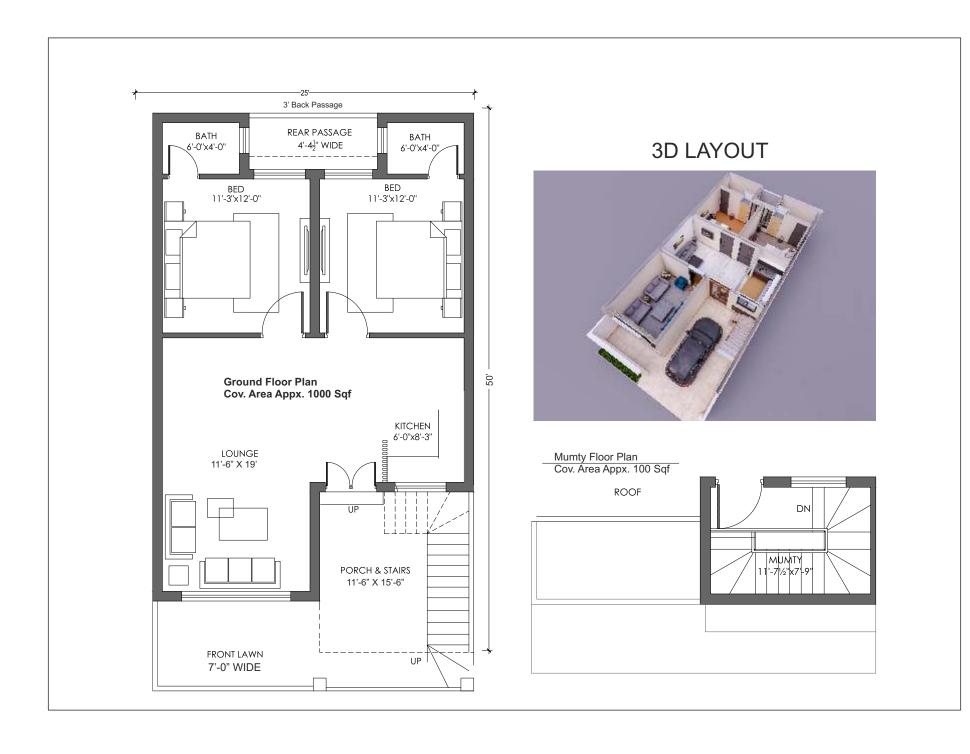

Lac to be paid upfront upon agreement signing.

## **Installment Payments**

Installments over 2 years, with 1.5 Lac payable every month. 4 Half Yearly Payment with 6 Lac Payable after 6 months.



| Size    | Total Price | Covered Area | Booking         | Monthly Instalment | After 6 Months |
|---------|-------------|--------------|-----------------|--------------------|----------------|
| 5-Marla | 74,00000/-  | 1100 Sqf     | Rs. 2,000,000/- | Rs. 150,000/-      | Rs. 600,000/-  |

## **Key Features**

#### **Bedrooms:**

2 well-designed and cozy bedrooms.

#### **Bathrooms:**

2 modern bathrooms with high-quality fixtures.

#### Car Porch:

Adequate space for parking your vehicle securely.

### **Construction Quality:**

Built with A-grade materials to ensure durability and safety.





## **CONSTRUCTION DETAILS AND MATERIAL**

## **SUMMARY**

|   | 1  | PRELIMINARIES     |
|---|----|-------------------|
|   | 2  | SUBSTRUCTURES     |
|   | 3  | WALLING           |
|   | 4  | ROOF CONSTRUCTION |
|   | 5  | EXTERNAL OPENINGS |
|   | 6  | WALL FINISHES     |
| 1 | 7  | FLOOR FINISHES    |
| 1 | 8  | CEILING FINISHES  |
| - | 9  | ELECTRICAL WORKS  |
|   | 10 | MECHANICAL WORKS  |
|   | 11 | PLUMBING WORK     |
|   |    |                   |

## MATERIAL DESCRIPTION

The material used will be as follows:

|   | V I                            |
|---|--------------------------------|
| 1 | Bricks Local                   |
| 2 | Cement Fauji/Kohat             |
| 3 | Steel 40 Grade                 |
| 4 | Chokath Iron 16 Gauge          |
| 5 | Crush & Sand Margalla          |