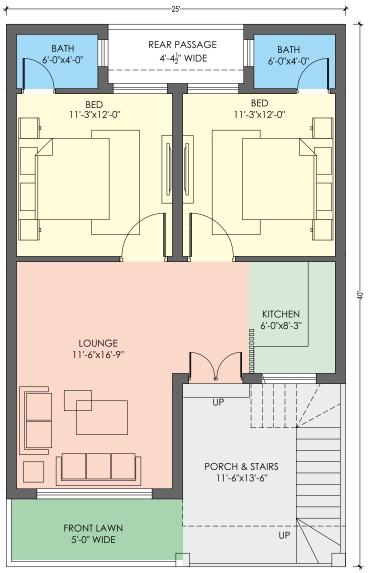

## 4 Marla Single Storey House

4 Marla single storey low cost house, perfect formiddle-class families looking for both affordability and comfort.

| Sale Price:   | 65 Lac per Unit |
|---------------|-----------------|
| Plot Size:    | 4 Marla (25×40) |
| Covered Area: | 1000 Sq Ft      |

#### **Bedrooms:**

2 well-designed and cozy bedrooms.

#### **Bathrooms:**

2 modern bathrooms with high-quality fixtures.

#### Car Porch:

Adequate space for parking your vehicle securely.