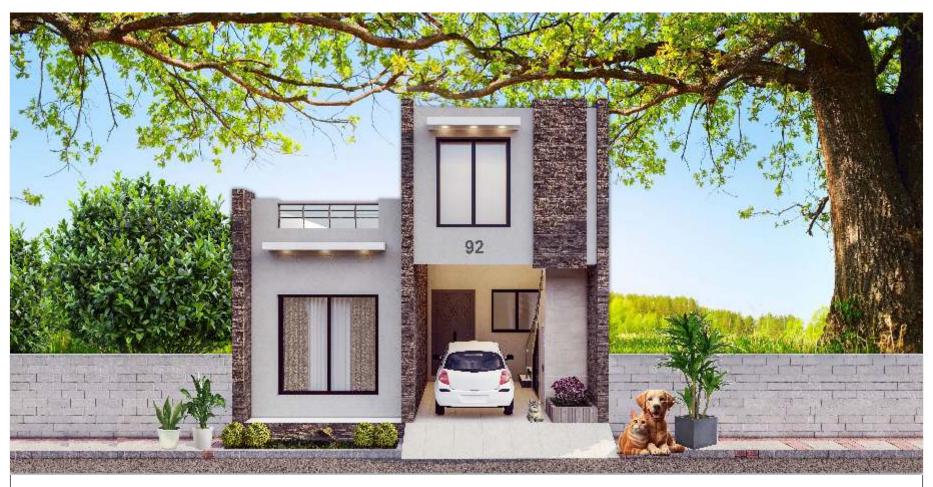

## Outstanding investment opportunity due to its prime location and future potential

92Homes, a project by Pin92 Constructions Pvt Ltd, is an affordable housing initiative located in Islamabad near the airport. This project is designed specifically for middle-class families, offering low-cost, budget-friendly housing options with a focus on quality construction and accessibility.

Our project involves the construction and sale of 100 homes on 3, 4, and 5 Marla plots, each boasting a single-storey layout with 2 bedrooms, 2 bathrooms, and a car porch. With a focus on quality construction and flexible payment options, we aim to provide affordable housing solutions to prospective buyers.

# 3 Marla Double Storey House

3 Marla double storey low cost house, perfect formiddle-class families looking for both affordability and comfort.

| Sale Price:   | 60 Lac per Unit |
|---------------|-----------------|
| Plot Size:    | 3 Marla (20×34) |
| Covered Area: | 920 Sq Ft       |

## 4 Marla Single Storey House

4 Marla single storey low cost house, perfect formiddle-class families looking for both affordability and comfort.

| Sale Price:   | 65 Lac per Unit |
|---------------|-----------------|
| Plot Size:    | 4 Marla (25×40) |
| Covered Area: | 1000 Sq Ft      |

# **5 Marla**Single Storey House

5 Marla single storey low cost house, perfect formiddle-class families looking for both affordability and comfort.

| Sale Price:   | 75 Lac per Unit |
|---------------|-----------------|
| Plot Size:    | 5 Marla (25×50) |
| Covered Area: | 1150 Sq Ft      |