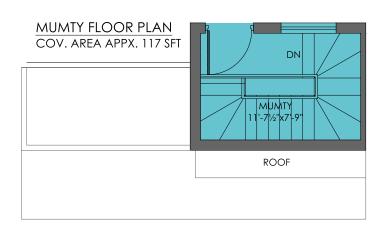

Payments**

Installments over 2 years, with 1.25 Lac payable every month. 4 Half Yearly Payment with 6 Lac Payable after 6 months.



| Size    | Total Price | Covered Area | Booking         | Monthly Instalment | After 6 Months |
|---------|-------------|--------------|-----------------|--------------------|----------------|
| 4-Marla | 65,00000/-  | 1000 Sqf     | Rs. 1,600,000/- | Rs. 125,000/-      | Rs. 600,000/-  |

## **Key Features**

#### **Bedrooms:**

2 well-designed and cozy bedrooms.

#### **Bathrooms:**

2 modern bathrooms with high-quality fixtures.

#### Car Porch:

Adequate space for parking your vehicle securely.

### **Construction Quality:**

Built with A-grade materials to ensure durability and safety.



## GROUND FLOOR PLAN COV. AREA APPX. 867 SFT



## 3D LAYOUT







# **5 Marla**Single Storey House

5 Marla single storey low cost house, perfect formiddle-class families looking for both affordability and comfort.

| Sale Price:   | 75 Lac per Unit |
|---------------|-----------------|
| Plot Size:    | 5 Marla (25×50) |
| Covered Area: | 1150 Sq Ft      |

## **Payment Plan Details**

## **Advance Payment**

20 Lac to be paid upfront upon agreement signing.

## **Installment Payments**

Installments over 2 years, with 1.5 Lac payable every month. 4 Half Yearly Payment with 6 Lac Payable after 6 months.



| Size    | Total Price | Covered Area | Booking         | Monthly Instalment | After 6 Months |
|---------|-------------|--------------|-----------------|--------------------|----------------|
| 5-Marla | 74,00000/-  | 1100 Sqf     | Rs. 2,000,00